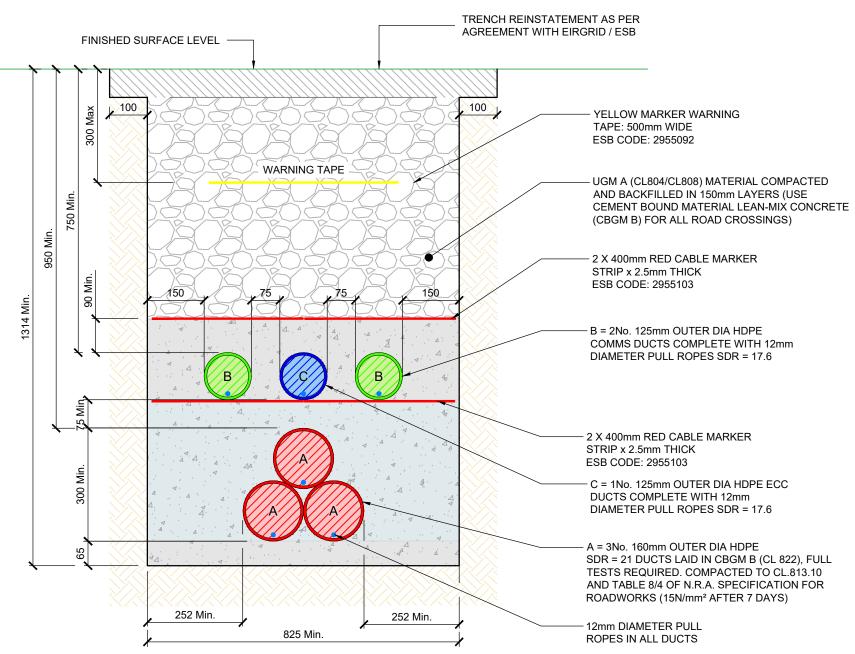

## TYPICAL 110KV CABLE TRENCH DETAIL

Scale 1:10

P05 P04 P03 P02

| P05 12/02/24                 | ISSUED FOR INFORMATION | SS | IB  |                                                                                    | PROJECT:                          | DRAWN:                     | CHECKED:       | APPROVED:            |
|------------------------------|------------------------|----|-----|------------------------------------------------------------------------------------|-----------------------------------|----------------------------|----------------|----------------------|
| P04 24/11/23                 | ISSUED FOR INFORMATION | BK | IB  |                                                                                    | KNOCKANARRAGH WIND FARM           | S.M.                       | B.K.           | I.B.                 |
| P03 16/11/23                 | ISSUED FOR INFORMATION | BK | IB  |                                                                                    |                                   | PROJECT NUMBER:            | DATE:          | SCALE @ A3:          |
| P02 06/11/23                 | ISSUED FOR INFORMATION | BK | IB  |                                                                                    |                                   | 314271                     | JULY '23       | 1:10                 |
| REV DATE                     | DESCRIPTION            | BY | APP |                                                                                    |                                   |                            | 0021 20        |                      |
| CLIENT                       |                        |    |     | ENGINEERING AND ENVIRONMENTAL CONSULTANTS<br>CORK TRALEE LONDON LIMERICK<br>mwp.ie | TYPICAL 110KV CABLE TRENCH DETAIL |                            |                | status:<br><b>S2</b> |
| KNOCKANARRAGH WIND FARM LTD. |                        |    | ).  |                                                                                    |                                   | DRAWING NUMBER:<br>ABP-314 | 271-22-MWP-010 | REV:<br>P05          |